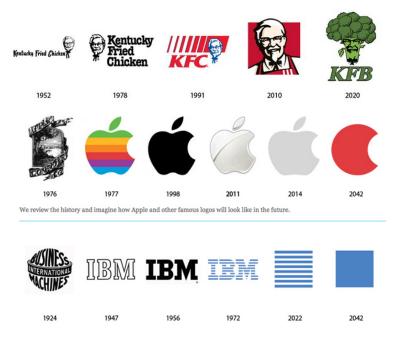

Do you think it is a good idea for companies to change their logo every 10-20 years? Do you think the companies below have improved their logos? Will the future predicted logo be better than the current one?